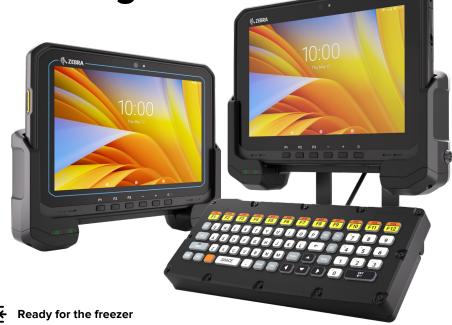

Upgrade your vehicle mount computers to the ET60/ET65 ...and say goodbye to the old way of managing different devices for different applications.

The versatile and rugged ET60 and ET65 tablets are ready for whatever you need — a fixed vehicle mount computer in forklifts, a mobile tablet on the warehouse floor and a desktop computer in the office. There's just one platform to purchase and support — simplifying life for IT and giving your operations a new level of adaptability. Best of all, you don't have to sacrifice any ruggedness or performance for your forklift and material handling applications.

#### Easy data input

Touch screen is tuned for glove use; rugged and heated vehicle keyboard for familiar key-based interaction

1. ET65 only; CBRS available in US only 2. ET60 only

Amp Microcomputer Inc 1085 Fairington Dr, Sidney, Ohio, 45365, United States http://www.thesmsgroup.com 937-498-2700