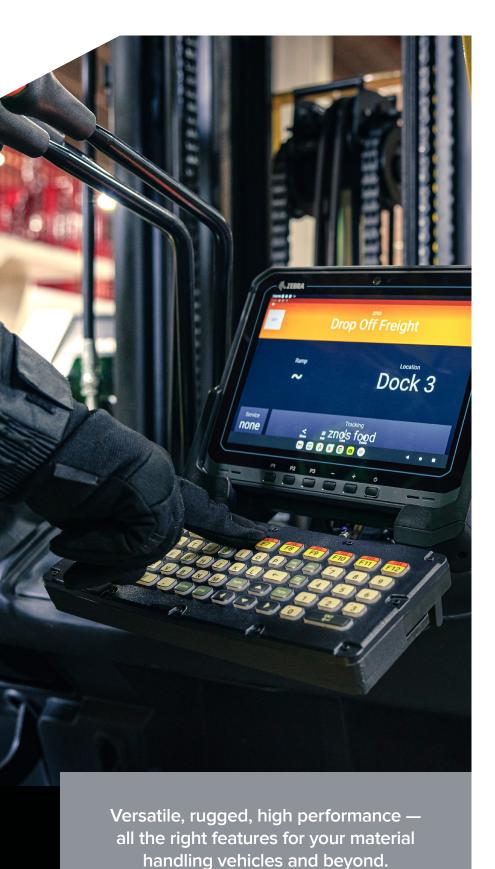

Upgrade your vehicle mount computers to the ET60/ET65 ...and say goodbye to the old way of managing different devices for different applications.

The versatile and rugged ET60 and ET65 tablets are ready for whatever you need — a fixed vehicle mount computer in forklifts, a mobile tablet on the warehouse floor and a desktop computer in the office. There's just one platform to purchase and support — simplifying life for IT and giving your operations a new level of adaptability. Best of all, you don't have to sacrifice any ruggedness or performance for your forklift and material handling applications.

### Survives constant pounding

Patent-pending vehicle dock holds the ET60/ET65 in place under heavy vibration, constant pounding, operations over ramps and bumps

# Easy viewing in any environment

10 in. ultra-bright 1000 nit display is easy to view in any lighting, including outside in bright sunlight and inside in dimly lit aisles

#### Easy data input

Touch screen is tuned for glove use; rugged and heated vehicle keyboard for familiar key-based interaction

1. ET65 only; CBRS available in US only 2. ET60 only

Amp Microcomputer Inc 1085 Fairington Dr, Sidney, Ohio, 45365, United States http://www.thesmsgroup.com 937-498-2700