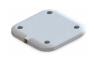

#### ZBR2100 and ZBR4100 Inlays

For standard environments or precision reading, these inlays offer market-leading performance on 4-in. wide labels.