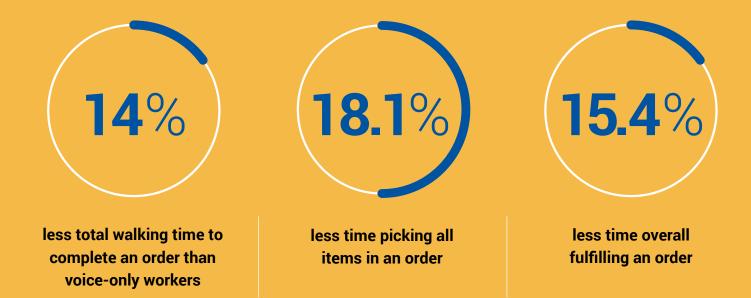

### How Multi-Modal Workers Spend Their Time<sup>2</sup> (vs. their voice-only counterparts)

1

2

3

4

5

6

7